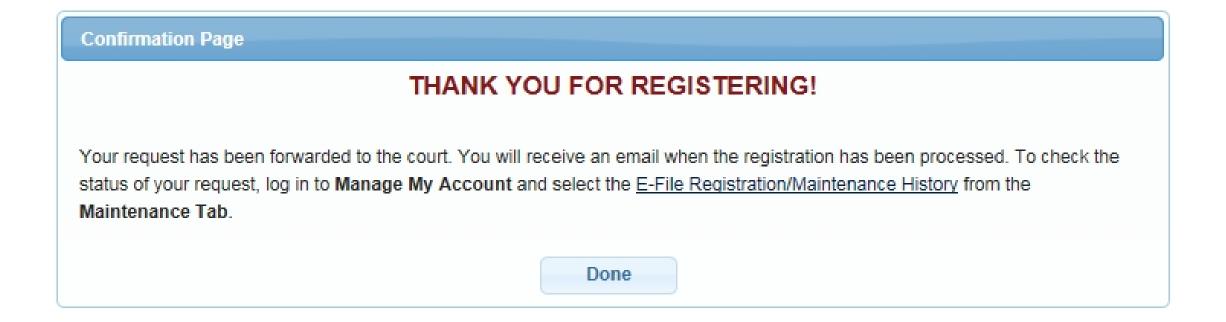

Your e-file registration will be processed by the selected court. You will receive an email notification from the selected court regarding the status of your admissions and registration as well as any additional information or instructions at the email address provided.